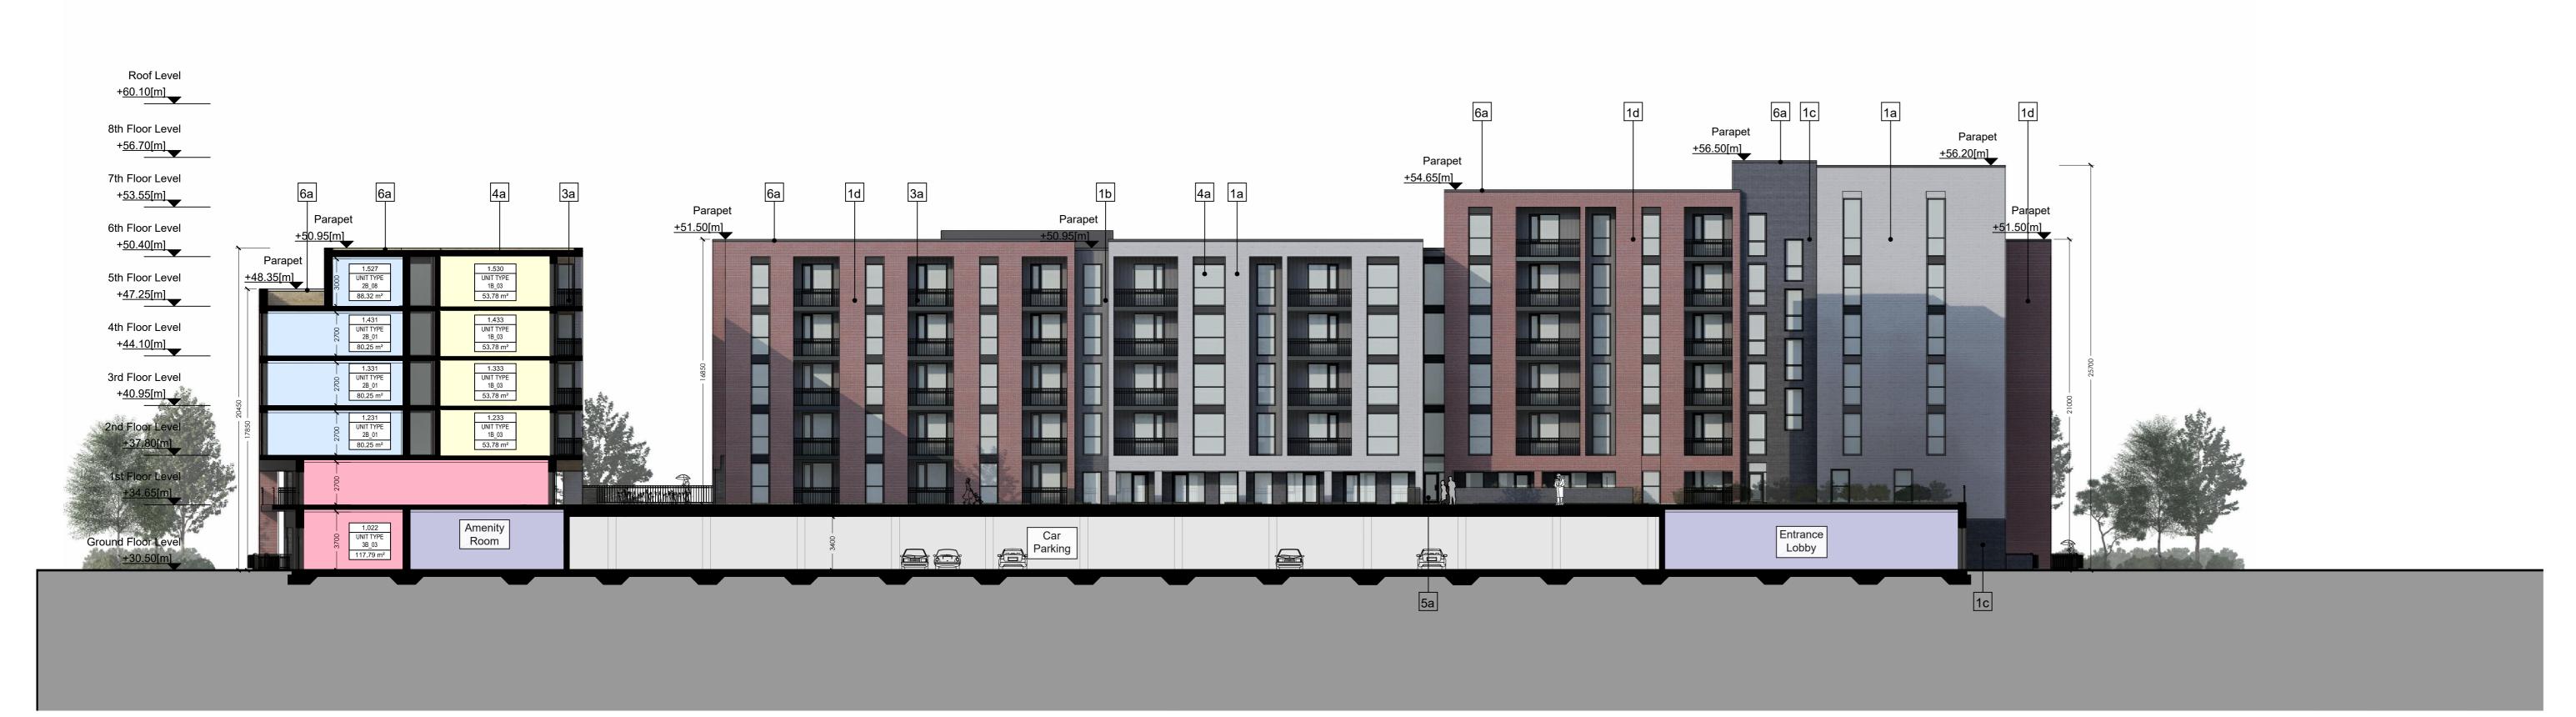

## 02 - Courtyard East Elevation - Block 1

Scale 1:200 @A0

03 - Courtyard West Elevation - Block 1
Scale 1:200 @A0

NOTE: - DO NOT SCALE. USE FIGURED DIMENSIONS ONLY
- THIS DRAWING IS TO BE READ IN CONJUNCTION WITH
ALL RELEVANT SPECIFICATIONS AND DRAWINGS.
- ALL DIMENSIONS TO BE CHECKED ON SITE.
- IN THE EVENT OF ANY DISCREPANCIES BETWEEN DRAWINGS THE
CONTRACTOR IS TO INFORM THE ARCHITECT IMMEDIATELY

REV. DATE DESCRIPTION
PL Apr 2022 Issued for Planning
JJ PH PH

JJ PH PH

| MATERIAL & COLOUR LEGEND |                                                                  |                         |
|--------------------------|------------------------------------------------------------------|-------------------------|
| Tag                      | Material                                                         | Colour                  |
| 1a                       | Brick                                                            | Light Grey              |
| 1b                       | Brick                                                            | Mid-tone Grey           |
| 1c                       | Brick                                                            | Charcoal Grey           |
| 1d                       | Brick                                                            | Red                     |
| 2a                       | Concrete                                                         | Light Grey              |
| За                       | Powder coated Metal Balcony<br>Railings                          | Charcoal Grey           |
| 4a                       | Powder coated double glazed<br>Aluminium Windows                 | Charcoal Grey           |
| 5a                       | Powder coated Aluminium Glazed Doors                             | Charcoal Grey           |
| 5b                       | Powder coated Metal Doors                                        | Charcoal Grey           |
| 6a                       | Metal Parapet                                                    | Light Grey              |
| 7a                       | Spandrel Panel with Aluminium Frame                              | Light Brown/Wood Effect |
| 8a                       | Powder Coated Single Glazed<br>Privacy Screen With Obscure Glass | Light Grey              |

Note: 1.8mm high glass balustrade can be provided on the upper level balconies if required by the Planning Authority.

St Patrick's Place, Wellington Rd.,Cork

36 Pembroke Rd, Dublin 4

St Patrick's Place, Wellington Rd.,Cork