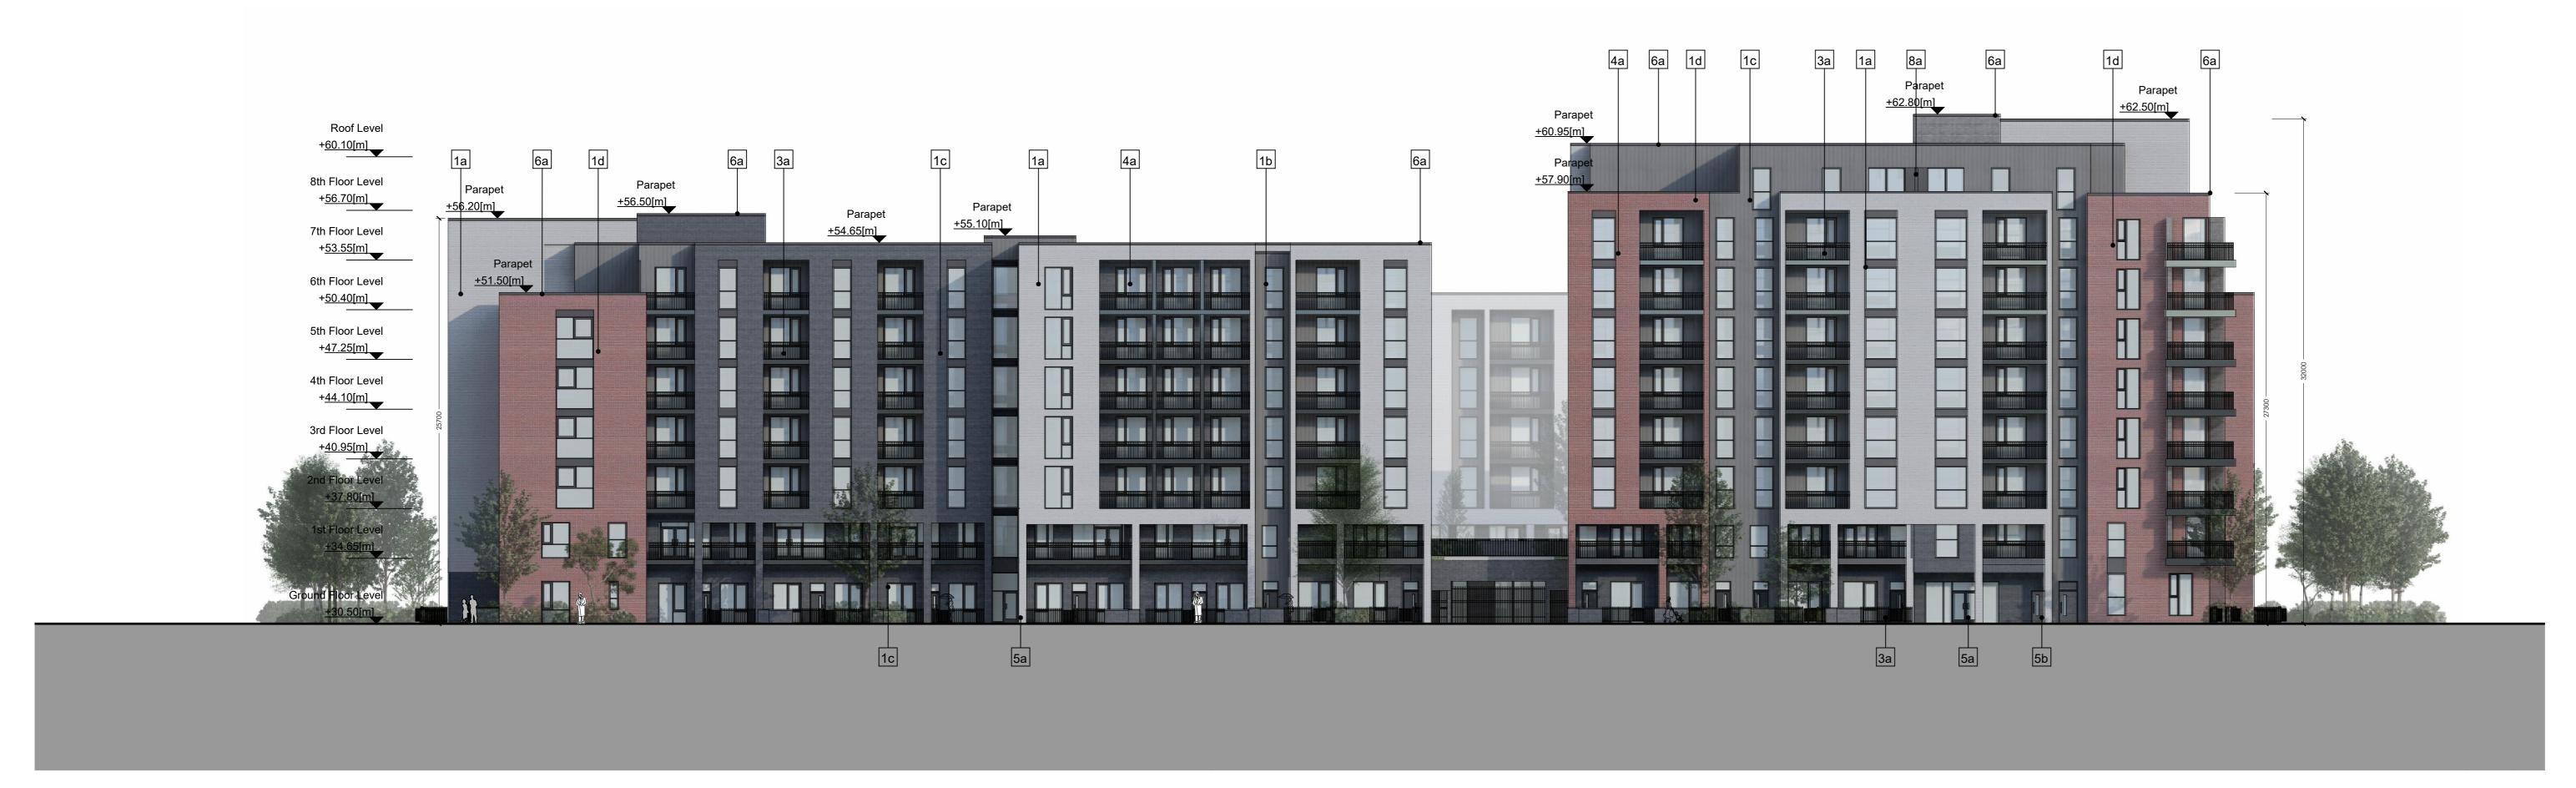

## 01 - West Elevation - Block 1

Scale 1:200 @A0

REV. DATE DESCRIPTION
PL Apr 2022 Issued for Planning
JJ PH PH

JJ PH PH

| MATERIAL & COLOUR LEGEND |                                                                  |                         |
|--------------------------|------------------------------------------------------------------|-------------------------|
| Tag                      | Material                                                         | Colour                  |
| 1a                       | Brick                                                            | Light Grey              |
| 1b                       | Brick                                                            | Mid-tone Grey           |
| 1c                       | Brick                                                            | Charcoal Grey           |
| 1d                       | Brick                                                            | Red                     |
| 2a                       | Concrete                                                         | Light Grey              |
| За                       | Powder coated Metal Balcony<br>Railings                          | Charcoal Grey           |
| 4a                       | Powder coated double glazed<br>Aluminium Windows                 | Charcoal Grey           |
| 5a                       | Powder coated Aluminium Glazed Doors                             | Charcoal Grey           |
| 5b                       | Powder coated Metal Doors                                        | Charcoal Grey           |
| 6a                       | Metal Parapet                                                    | Light Grey              |
| 7a                       | Spandrel Panel with Aluminium Frame                              | Light Brown/Wood Effect |
| 8a                       | Powder Coated Single Glazed<br>Privacy Screen With Obscure Glass | Light Grey              |

Note: 1.8mm high glass balustrade can be provided on the upper level balconies if required by the Planning Authority.

St Patrick's Place, Wellington Rd.,Cork

36 Pembroke Rd, Dublin 4

St Patrick's Place, Wellington Rd.,Cork