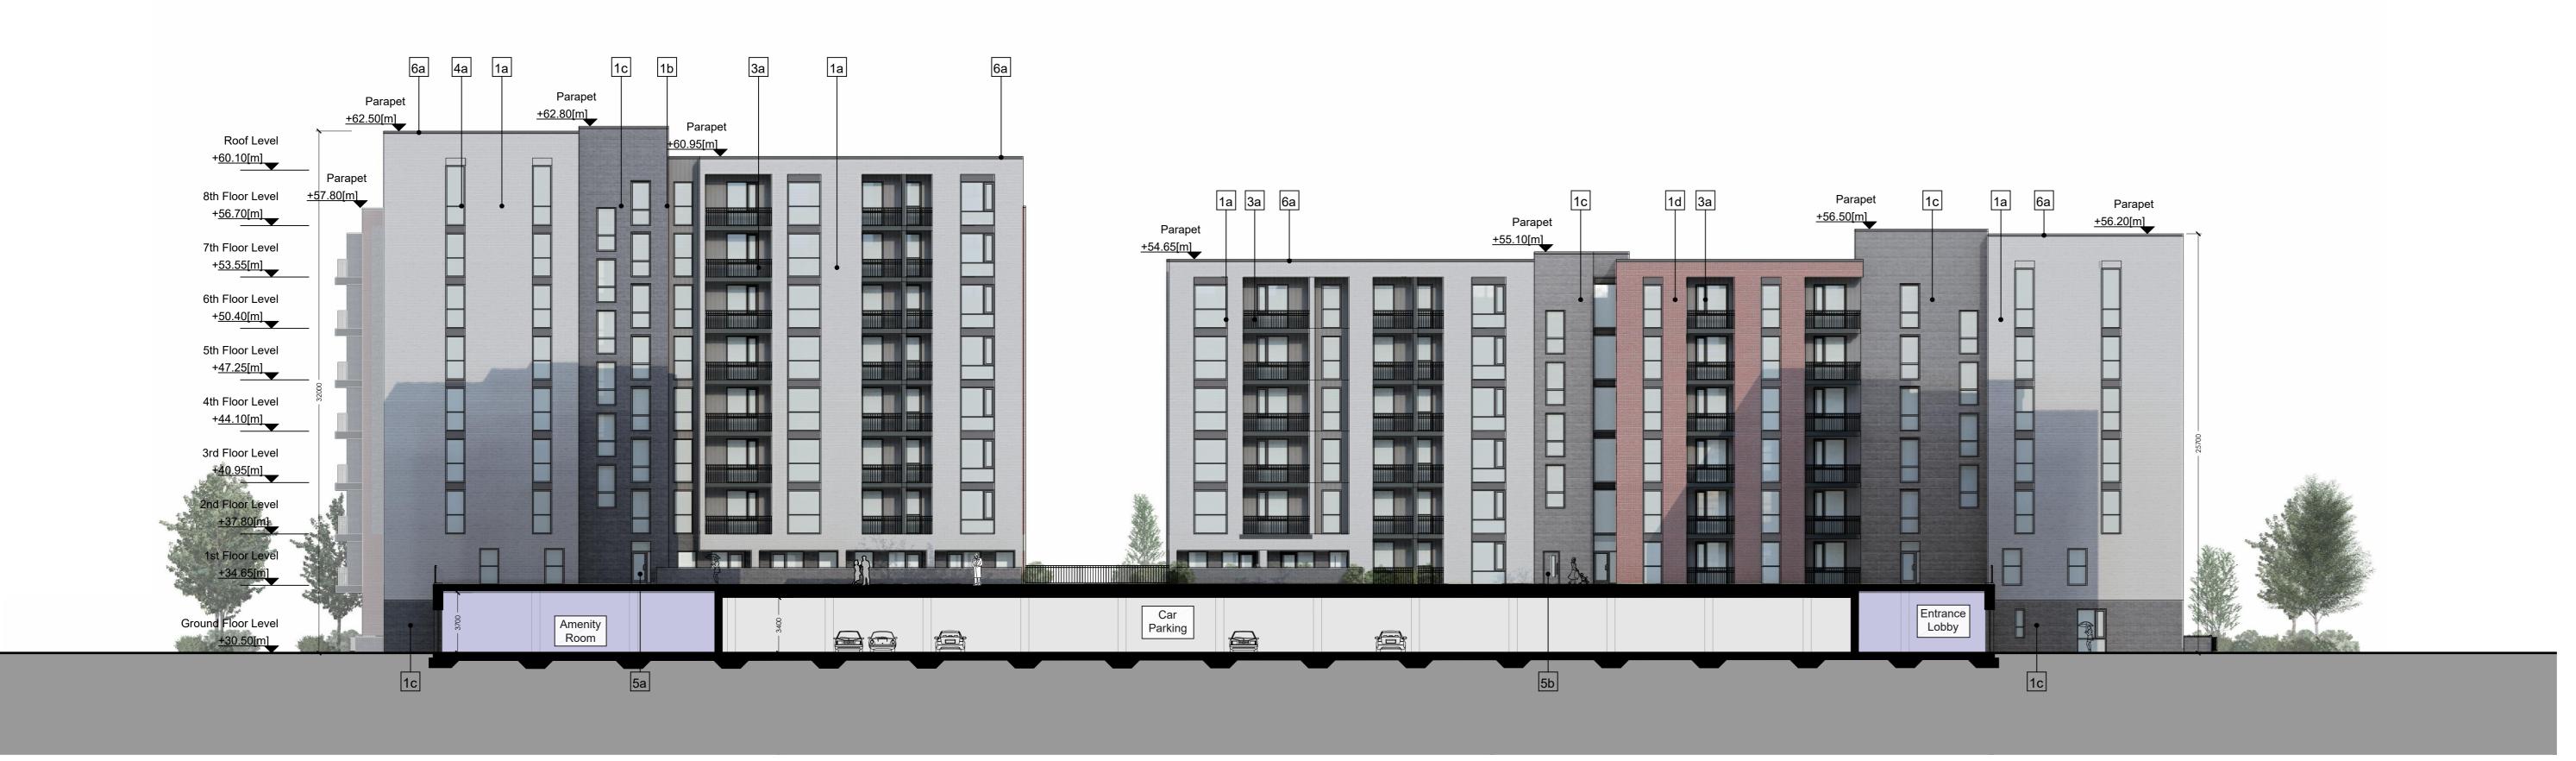

## 02 - Courtyard East Elevation - Block 1

Scale 1:200 @A0

03 - Courtyard West Elevation - Block 1
Scale 1:200 @A0

NOTE: - DO NOT SCALE. USE FIGURED DIMENSIONS ONLY
- THIS DRAWING IS TO BE READ IN CONJUNCTION WITH
ALL RELEVANT SPECIFICATIONS AND DRAWINGS.
- ALL DIMENSIONS TO BE CHECKED ON SITE.
- IN THE EVENT OF ANY DISCREPANCIES BETWEEN DRAWINGS THE
CONTRACTOR IS TO INFORM THE ARCHITECT IMMEDIATELY

REV. DATE DESCRIPTION
PL Apr 2022 Issued for Planning
JJ PH PH

JJ PH PH

| MATERIAL & COLOUR LEGEND |                                                                  |                         |
|--------------------------|------------------------------------------------------------------|-------------------------|
| Tag                      | Material                                                         | Colour                  |
| 1a                       | Brick                                                            | Light Grey              |
| 1b                       | Brick                                                            | Mid-tone Grey           |
| 1c                       | Brick                                                            | Charcoal Grey           |
| 1d                       | Brick                                                            | Red                     |
| 2a                       | Concrete                                                         | Light Grey              |
| За                       | Powder coated Metal Balcony<br>Railings                          | Charcoal Grey           |
| 4a                       | Powder coated double glazed<br>Aluminium Windows                 | Charcoal Grey           |
| 5a                       | Powder coated Aluminium Glazed Doors                             | Charcoal Grey           |
| 5b                       | Powder coated Metal Doors                                        | Charcoal Grey           |
| 6a                       | Metal Parapet                                                    | Light Grey              |
| 7a                       | Spandrel Panel with Aluminium Frame                              | Light Brown/Wood Effect |
| 8a                       | Powder Coated Single Glazed<br>Privacy Screen With Obscure Glass | Light Grey              |

Note: 1.8mm high glass balustrade can be provided on the upper level balconies if required by the Planning Authority.

St Patrick's Place, Wellington Rd.,Cork

36 Pembroke Rd, Dublin 4

St Patrick's Place, Wellington Rd.,Cork